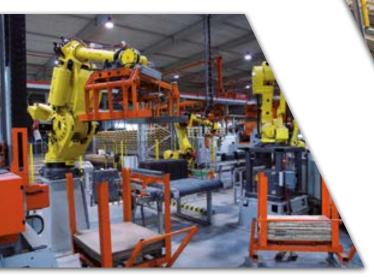

## AUTOMATIC HANDLING

Automatic handling equipment manufactured by **CLEIA** for brick and roof tiles plants, includes:

- Special grippers for robots
  Loading and unloading machines for dryers
- Cutters
- All types of conveyors
- Shuttles

- Setting machines, dehackers
- Transfer cars

Etc.

Engineering Innovation

Packaging lines

The handling machineries are assembled and tested in our workshop before delivery.